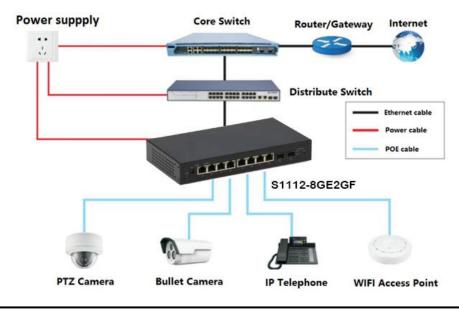

## n**osolet Ti**le

8-Ports Gigabit Ethernet SFP Switch (ITT-8GE2GF)

1

- Support Auto MDI-MDIX function
- 8 Ports 10/100/1000Mbps Ethernet with 2 Gigabit SFP
- Support IEEE802.3x pause frame-based and backpressure flow control
- Support 5-16V DC input
- Support Support IEEE 802.3x flow control and back pressure control
- Desktop with Fanless design