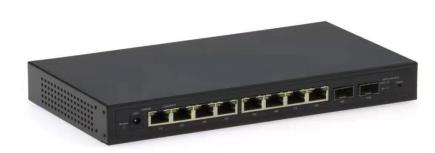

| Specifications:          |                                                      |
|--------------------------|------------------------------------------------------|
| Standard                 | IEEE 802.3 10Base-T                                  |
|                          | IEEE 802.3u 100Base-Tx                               |
|                          | IEEE 802.3x flow control                             |
|                          | IEEE 802.3ab 1000Base-T                              |
|                          | IEEE 802.3z 1000Base-X                               |
|                          | IEEE802.3x Flow control                              |
|                          | IEEE802.1p QoS                                       |
|                          | IEEE802.1d Spanning Tree                             |
|                          | IEEE802.3q VLAN                                      |
| Switch Properties        | > MAC Table: 4K                                      |
|                          | Packet Buffer: 1M                                    |
|                          | Backplane Bandwidth: 20Gbps                          |
|                          | Max Frame Size: 10K bytes                            |
|                          | Time delay < 20μs                                    |
| Interface                | Electrical Port: 8 10/100/1000Base-T (RJ45, )        |
|                          | Optical Port: 2 1000Base-X (SFP)                     |
| LED Indicator            | > Power LED: PWR                                     |
|                          | Interface LED: RJ45(Link&ACT)                        |
| Power                    | Power Terminal: 10A plug                             |
|                          | Power Input: 100~240V AC/DV12                        |
|                          | Full load power consumption: <5W                     |
| Physical Characteristics | Housing: Metal, fanless                              |
|                          | Dimensions : 215mm x 107mm x 26.mm(W×D×H)            |
|                          | Weight: 0.5kg                                        |
|                          | Mounting: desktop                                    |
| Environmental Limits     | Operating Temperature: -15 to 45°C                   |
|                          | Storage Temperature: -30 to 70°C                     |
|                          | Ambient Relative Humidity: 5 to 95% (non-condensing) |

## **Ordering Information**

| Product model        | ➢ ITT-8GE2GF                                                                      |
|----------------------|-----------------------------------------------------------------------------------|
| Product descriptions | 8*10/100/1000Base-TX +2*1000Base-X (SFP) Unmanaged<br>Desktop Ethernet SFP Switch |