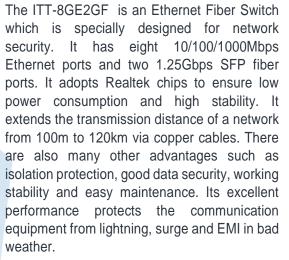

## n**osolet Ti**le

8-Ports Gigabit Ethernet SFP Switch (ITT-8GE2GF)

1

- Support Auto MDI-MDIX function
- 8 Ports 10/100/1000Mbps Ethernet with 2 Gigabit SFP
- Support IEEE802.3x pause frame-based and backpressure flow control
- Support 5-16V DC input
- Support Support IEEE 802.3x flow control and back pressure control
- Desktop with Fanless design