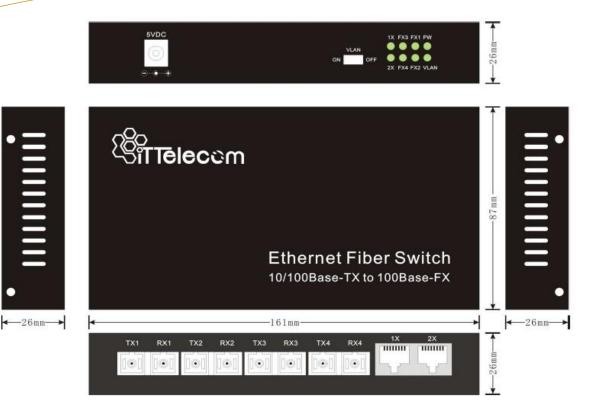

# 

Website: <u>ittelecom.co</u> Skype: <u>ittelecomco</u> Email: <u>mailto:sale@ittelecom.co</u> • Support the switch between 10/100Base-TX to 100Base-FX Port

- 4\*155Mbps full duplex fiber ports,2\*10/100M adaptive Ethernet ports
- Support MDI/MDIX and half/full-duplex with auto-negotiation function
- Support IEEE802.1d Spanning Tree
- Each port has the complete LED Indicator light
- Support single mode single fiber, single mode dual fiber, multi-mode dual fiber and SFP slot
- Support IEEE802.1p Traffic Prioritization protocol
- Support high performance QoS function on each port
- Support broadcasting storm control
- Support Jumbo packet of 2048 bytes
- Support 4.5-20V voltage input
- Support VLAN division
- Support IEEE802.3x flow control and back pressure control
- Require no configuration and will instantly operate as soon as you power it up
- Realtek chip,lower power consumption,only 3W in full load condition

SERVICES: Guaranteed Warranty

| Specification        |                                                        |
|----------------------|--------------------------------------------------------|
| Operating            | IEEE802.3 10Base-T IEEE802.3u 100Base-TX/FX IEEE802.3x |
| Standard             | Flow control                                           |
|                      |                                                        |
|                      | IEEE802.1p QoS IEEE802.1d Spanning Tree IEEE802.1q     |
|                      | VLAN                                                   |
| Certifications       | CCC, CE, FCC, RoHS                                     |
| <b>Ethernet Port</b> | Connector: RJ45                                        |
|                      | Data Rate: 10/100/1000M                                |
|                      | Distance: 100m                                         |
|                      | UTP Type: UTP-5E or higher level                       |
| Fiber Port           | Connector: SC/FC/ST/SFP slot                           |
|                      | Data Rate: 155Mbps                                     |
|                      | Optical Wavelength: 850nm/1310nm/1490nm/1550nm         |
|                      | Fiber Type: single mode 9/125µm, multi-mode 50/125µm,  |
|                      | 62.5/125µm                                             |
|                      | Distance: 550m~100km                                   |
| Performance          | Processing Type: Store and Forward                     |
|                      | Transmission type: full/half duplex                    |
|                      | MAC Table Size: 2K                                     |
|                      | Back bandwidth: 1.2G                                   |
|                      | Time Delay: $<150 \mu s$                               |
| Power                | Input Voltage: AC100V~240V 50/60Hz                     |
|                      | Connector: DC Socket                                   |
|                      | Working Voltage: 5V                                    |
|                      | Power Consumption: $1.8W \sim 3.0W$                    |
| Environment          | Storage Temperature: $-40 \sim 70^{\circ}$ C           |
|                      | Operating Temperature: $-10 \sim 55^{\circ}$ C         |
|                      | Relative Humidity: 5-90% ( no condensation)            |
| Physical             | Dimension: 161×87×26mm                                 |
| Characteristics      | Weight: 0.30kg                                         |
|                      |                                                        |