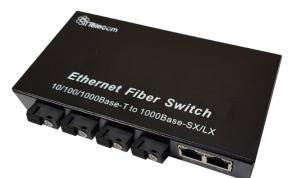

#### Media Convertor 4F2E Series Fiber Switch

TheITT-MC-2GE4SFP is a 10/100Mbps adaptive fast Ethernet fiber switch designed for network monitoring. It has two 10/100Mbps Ethernet ports and four 155Mbps fiber ports. It extends the transmission distance of a network from 100m to 120km via copper cables. There are also many other advantages such as isolation protection, good data security, working stability and easy maintenance.

# 

Website: <u>ittelecom.co</u> Skype: <u>ittelecomco</u> Email: <u>mailto:sale@ittelecom.co</u> • Support the switch between 10/100Base-TX to 100Base-FX Port

- 4\*155Mbps full duplex fiber ports,2\*10/100M adaptive Ethernet ports
- Support MDI/MDIX and half/full-duplex with auto-negotiation function
- Support IEEE802.1d Spanning Tree
- Each port has the complete LED Indicator light
- Support single mode single fiber, single mode dual fiber, multi-mode dual fiber and SFP slot
- Support IEEE802.1p Traffic Prioritization protocol
- Support high performance QoS function on each port
- Support broadcasting storm control
- Support Jumbo packet of 2048 bytes
- Support 4.5-20V voltage input
- Support VLAN division
- Support IEEE802.3x flow control and back pressure control
- Require no configuration and will instantly operate as soon as you power it up
- Realtek chip,lower power consumption,only 3W in full load condition