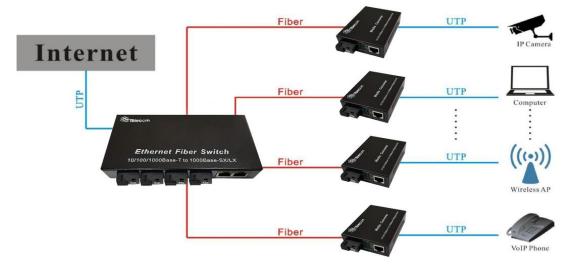

#### Media Convertor 4F2E Series Fiber Switch

TheITT-MC-2GE4SFP is a 10/100Mbps adaptive fast Ethernet fiber switch designed for network monitoring. It has two 10/100Mbps Ethernet ports and four 155Mbps fiber ports. It extends the transmission distance of a network from 100m to 120km via copper cables. There are also many other advantages such as isolation protection, good data security, working stability and easy maintenance.

# 

Website: <u>ittelecom.co</u> Skype: <u>ittelecomco</u> Email: <u>mailto:sale@ittelecom.co</u> • Support the switch between 10/100Base-TX to 100Base-FX Port

- 4\*155Mbps full duplex fiber ports,2\*10/100M adaptive Ethernet ports
- Support MDI/MDIX and half/full-duplex with auto-negotiation function
- Support IEEE802.1d Spanning Tree
- Each port has the complete LED Indicator light
- Support single mode single fiber, single mode dual fiber, multi-mode dual fiber and SFP slot
- Support IEEE802.1p Traffic Prioritization protocol
- Support high performance QoS function on each port
- Support broadcasting storm control
- Support Jumbo packet of 2048 bytes
- Support 4.5-20V voltage input
- Support VLAN division
- Support IEEE802.3x flow control and back pressure control
- Require no configuration and will instantly operate as soon as you power it up
- Realtek chip,lower power consumption,only 3W in full load condition