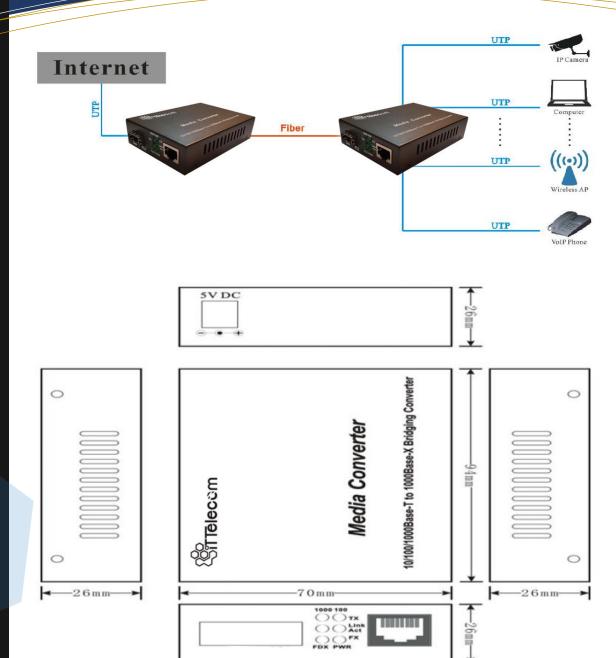

## **Media Convertor**SFP1G1E Series Fiber Switch

The ITT-MC-SFP1G1E is a 10/100/1000Mbps adaptive gigabit Ethernet Fiber Switch. It has one 10/100/1000Mbps Ethernet port and one 1.25Gbps fiber port. It extends the transmission distance from 100m to 120km via copper cables. There are also many other advantages such as isolation protection, good data security, working stability and easy maintenance.

- Support the switch between 10/100/1000Base-T and 1000Base-SX/LX
- 1\*1.25Gbps full duplex fiber port, 1\*10/100/1000M adaptive Ethernet port
- Support 10/100/1000M rate, support MDI/MDI-X adaptive, support full/half duplex adaptive
- Each port has the complete LED Indicator light
- Support IEEE802.1d Spanning Tree
- Support high performance QoS function on each port
- SFP slot
- Support 9K bytes Jumbo Packet
- Low time delay, data isolation function
- Require no configuration and will instantly operate as soon as you power it up
- Small volume
- Low power consumption chip with heat sink built in to ensure longtime efficient operation

Skype: ittelecomco
Email: mailto:sale@ittelecom.co

| Specification             |                                                         |
|---------------------------|---------------------------------------------------------|
| <b>Operating Standard</b> | IEEE802.3 10Base-T IEEE802.3u 100Base-TX/FX             |
|                           | IEEE802.3ab 1000Base-T IEEE802.3z 1000Base-SX/LX        |
|                           | IEEE802.3x Flow control IEEE802.1p QoS IEEE802.1d       |
|                           | Spanning Tree IEEE802.1q VLAN                           |
| Certifications            | CCC, CE, FCC, RoHS                                      |
| <b>Ethernet Port</b>      | Connector: RJ45                                         |
|                           | Data Rate: 10/100/1000M                                 |
|                           | Distance: 100m                                          |
|                           | UTP Type: UTP-5E or higher level                        |
| Fiber Port                | Connector: SFP slot                                     |
|                           | Data Rate: 1.25Gbps                                     |
|                           | Distance: 550m~100km                                    |
| Performance               | Processing Type: Store and Forward                      |
|                           | MAC Table Size: 2K                                      |
|                           | Buffer Space: 1Mbit                                     |
|                           | Maximum packet length: 9K Back bandwidth: 4G            |
|                           |                                                         |
| Power                     | Time Delay: <20μs                                       |
| Power                     | Power type: external power supply                       |
|                           | Input Voltage: AC100V~240V 50/60Hz Connector: DC Socket |
|                           | Working Voltage: 5V                                     |
|                           | Power Consumption: 0.75W~3W                             |
| Environment               | Storage Temperature: -40~70°C                           |
| Environment               |                                                         |
|                           | Operating Temperature: -10~55°C                         |
| Dharainal                 | Relative Humidity: 5-95% (no condensation)              |
| Physical Characteristics  | Dimension:                                              |
| Characteristics           | 94×70×26mm(external),140×110×29mm(internal)             |
|                           | Weight: 0.35kg(internal),0.35kg(external)               |