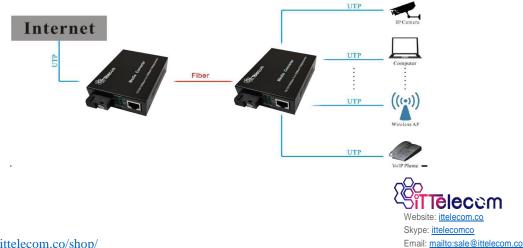

## Single Core Fiber Optic Cable Media Converter

The ITT-MC-1FE1BD is a 10/100Mbps adaptive Ethernet port media converter. It can transfer 100Base-TX of electrical signals to 100Base-FX of optical signals. It can extend the transmission distance from 100m to 120km via copper cables. There are also many other advantages such as isolation protection, good data security, working stability and easy maintenance.