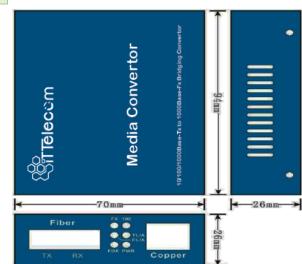

SERVICES

Website: ittelecom.co Skype: ittelecomco Email: mailto:sale@ittelecom.co

**ēlec**ວm

|                          | Properties                                     |
|--------------------------|------------------------------------------------|
| Fiber Port               | Connector: SC/FC/ST slot                       |
|                          | Data Rate: 155Mbps                             |
|                          | Rate: 2048Kbps±50ppm                           |
|                          | Optical wavelength: 850nm/1310nm/1490nm/1550nm |
|                          | Fiber type: single mode 9/125µm,multi-mode     |
|                          | 50/125µm,62.5/125µm                            |
|                          | Distance: 550m~100km                           |
| Performance              | Processing Type: direct forwarding             |
|                          | Jumbo packet: 9k bytes                         |
|                          | Time Delay: <25µs                              |
| Power                    | Power type: external power supply              |
|                          | Input Voltage: AC100V~240V 50/60Hz             |
|                          | Connector: DC Socket                           |
|                          | Working Voltage: 5V                            |
|                          | Power Consumption: 0.7W~2.0W                   |
| Environment              | Storage Temperature: -40~70°C                  |
|                          | Operating Temperature: -10~55°C                |
|                          | Relative Humidity: 5-90% (no condensation)     |
| Physical Characteristics | Dimension: 94×71×26mm                          |
|                          | Weight: 0.15kg                                 |
|                          | Color: Metal, Black                            |