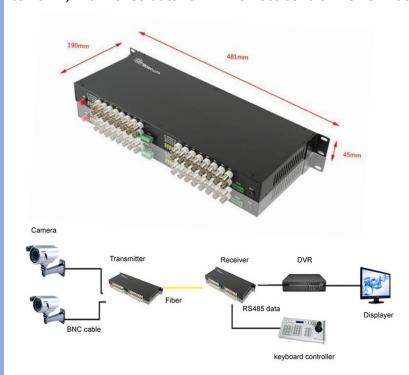

## **Description:**

32 channels Video over a Fiber Optic Media Converters - for analog cameras. Long transmission distance S/M up to 20Km, with RS485 data for PTZ remote control. 1U 19" Rack mountable.

## **Technical Parameters:**

| Applicable environment | Long-distance radio and television transmission system |
|------------------------|--------------------------------------------------------|
|                        | Security Surveillance Systems                          |
|                        | Radio and television transmission                      |
|                        | Video monitoring                                       |
|                        | Building control systems                               |
|                        | Train/High speed road monitoring                       |
| Package                | > 1x video transmitter                                 |
|                        | > 1x video receiver                                    |
|                        | Power supply adapters (plug US/EU/UK/AU optional).     |
|                        | Manual                                                 |