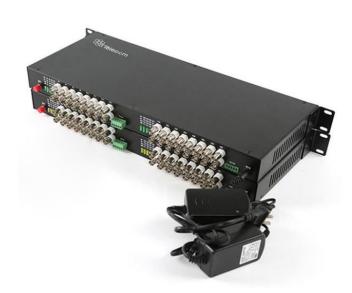

## **Technical Parameters:**

| Applicable environment | Long-distance radio and television transmission system |
|------------------------|--------------------------------------------------------|
|                        | Security Surveillance Systems                          |
|                        | Radio and television transmission                      |
|                        | Video monitoring                                       |
|                        | Building control systems                               |
|                        | Train/High speed road monitoring                       |
| Package                | > 1x video transmitter                                 |
|                        | > 1x video receiver                                    |
|                        | Power supply adapters (plug US/EU/UK/AU optional).     |
|                        | Manual                                                 |