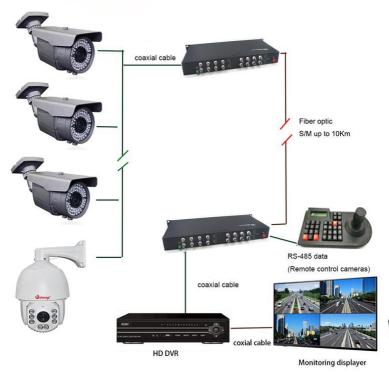

### **Description:**

The item is to send 16 channels HD Coaxial 1080p Video over single fiber optic to remote display device, using a single FC/FC Fiber Optic cable.Long transmission distance up to 10Km by singlemode fiber.FC fiber interface (SC optional).

#### **Technical Parameters:**

| reclinical i alameters.            |                                                                    |
|------------------------------------|--------------------------------------------------------------------|
| • The Environment                  | Security Systems                                                   |
|                                    | Radio and television transmission                                  |
|                                    | ➤ HD Video monitoring                                              |
|                                    | Building control systems                                           |
|                                    | Train/High speed road monitoring                                   |
|                                    | Intelligent Traffic Monitoring System (ITS)                        |
|                                    | Remote multimedia teaching / campus monitoring                     |
|                                    | Long-distance radio and television transmission system             |
| <ul> <li>Support camera</li> </ul> | > CVI:1080P (1920x1080,2MP), 960P (1280x960), 720P (1280x720).     |
|                                    | TVI: 1080P (1920x1080,2MP), 960P (1280x960), 720P (1280x720).      |
|                                    | > AHD :1080P (1920x1080,2MP), 960P (1280x960), 720P (1280x720).    |
|                                    | Analog camera.                                                     |
| <ul> <li>Optical index</li> </ul>  | Optical Interface : FC (SC optional)                               |
|                                    | Fiber optic: Single-mode (9/125um), Multimode 50/125um ,62.5/125um |
|                                    | > Wavelength: 1310/1550um                                          |
|                                    | > Transmission distance: single-mode fiber 0-10KM(12.4miles)       |
| <ul><li>Package</li></ul>          | > 1 x 16 ports Video Transmitter                                   |
|                                    | > 1 x 16 ports Video Receiver                                      |
|                                    | > 2 x Power adapter AC100~240V DC5V5A (US/EU/UK/AU available)      |
|                                    | > 1 x User manual                                                  |