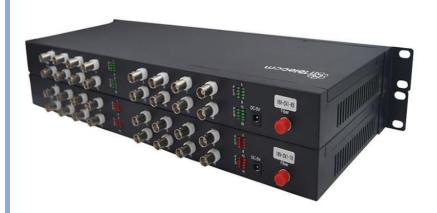

## elecom 16CH Coaxial 1080p HD Video Fiber Optic Converter

P/N: itt-mc4606

### **Description:**

The item is to send 16 channels HD Coaxial 1080p Video over single fiber optic to remote display device, using a single FC/FC Fiber Optic cable.Long transmission distance up to 10Km by singlemode fiber.FC fiber interface (SC optional).

# Elecom 16CH Coaxial 1080p HD Video Fiber Optic Converter P/N: itt-mc4606