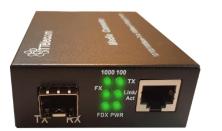

### Media Convertor SFP1G1E Series Fiber Switch

The ITT-MCSFP1G1E is a 10/100/1000Mbps adaptive gigabit Ethernet Fiber Switch. It has one 10/100/1000Mbps Ethernet port and one 1.25Gbps fiber port. It extends the transmission distance from 100m to 120km via copper cables. There are also many other advantages such as isolation protection, good data security, working stability and easy maintenance.

- Support the switch between 10/100/1000Base-T and 1000Base-SX/LX
- 1\*1.25Gbps full duplex fiber port, 1\*10/100/1000M adaptive Ethernet port
- Support 10/100/1000M rate, support MDI/MDI-X adaptive, support full/half duplex adaptive
- Each port has the complete LED Indicator light
- Support IEEE802.1d Spanning Tree
- Support high performance QoS function on each port
- SFP slot
- Support 9K bytes Jumbo Packet
- Low time delay, data isolation function
- Require no configuration and will instantly operate as soon as you power it up
- Small volume
- Low power consumption chip with heat sink built in to ensure longtime efficient operation