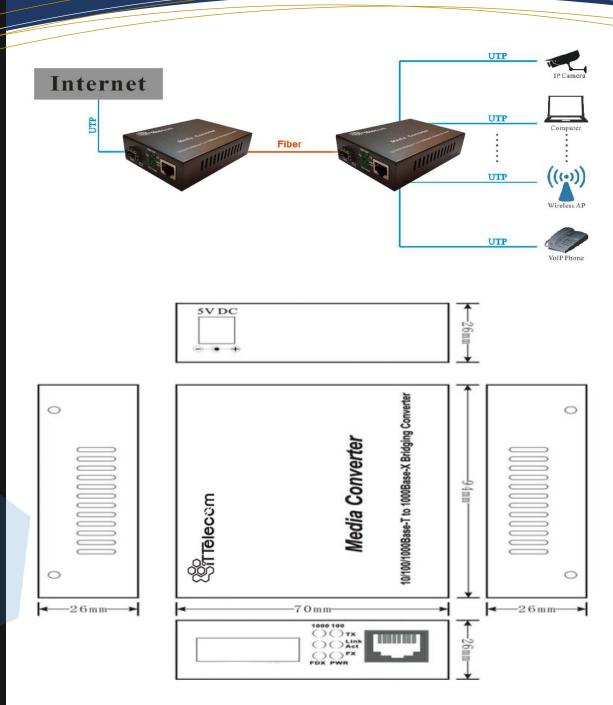

### Media Convertor SFP1G1E Series Fiber Switch

The ITT-MCSFP1G1E is a 10/100/1000Mbps adaptive gigabit Ethernet Fiber Switch. It has one 10/100/1000Mbps Ethernet port and one 1.25Gbps fiber port. It extends the transmission distance from 100m to 120km via copper cables. There are also many other advantages such as isolation protection, good data security, working stability and easy maintenance.

SERVICES: Guaranteed Warranty

Website: <u>ittelecom.co</u> Skype: <u>ittelecomco</u> Email: <u>mailto:sale@ittelecom.co</u>

| Specification             |                                                   |
|---------------------------|---------------------------------------------------|
| <b>Operating Standard</b> | IEEE802.3 10Base-T IEEE802.3u 100Base-TX/FX       |
|                           | IEEE802.3ab 1000Base-T IEEE802.3z 1000Base-SX/LX  |
|                           |                                                   |
|                           | IEEE802.3x Flow control IEEE802.1p QoS IEEE802.1d |
|                           | Spanning Tree IEEE802.1q VLAN                     |
| Certifications            | CCC, CE, FCC, RoHS                                |
| <b>Ethernet Port</b>      | Connector: RJ45                                   |
|                           | Data Rate: 10/100/1000M                           |
|                           | Distance: 100m                                    |
|                           | UTP Type: UTP-5E or higher level                  |
| Fiber Port                | Connector: SFP slot                               |
|                           | Data Rate: 1.25Gbps                               |
|                           | Distance: 550m~100km                              |
| Performance               | Processing Type: Store and Forward                |
|                           | MAC Table Size: 2K                                |
|                           | Buffer Space: 1Mbit                               |
|                           | Maximum packet length: 9K                         |
|                           | Back bandwidth: 4G                                |
|                           | Time Delay: $<20\mu s$                            |
| Power                     | Power type: external power supply                 |
|                           | Input Voltage: AC100V~240V 50/60Hz                |
|                           | Connector: DC Socket                              |
|                           | Working Voltage: 5V                               |
|                           | Power Consumption: $0.75W \sim 3W$                |
| Environment               | Storage Temperature: $-40 \sim 70^{\circ}$ C      |
|                           | Operating Temperature: $-10 \sim 55^{\circ}$ C    |
|                           | Relative Humidity: 5-95% ( no condensation)       |
| Physical                  | Dimension:                                        |
| Characteristics           | 94×70×26mm(external),140×110×29mm(internal)       |
|                           | Weight: 0.35kg(internal),0.35kg(external)         |
|                           |                                                   |