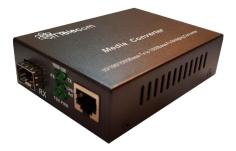

### Media Convertor SFP1G1E Series Fiber Switch

The ITT-MCSFP1G1E is a 10/100/1000Mbps adaptive gigabit Ethernet Fiber Switch. It has one 10/100/1000Mbps Ethernet port and one 1.25Gbps fiber port. It extends the transmission distance from 100m to 120km via copper cables. There are also many other advantages such as isolation protection, good data security, working stability and easy maintenance.

- Support the switch between 10/100/1000Base-T and 1000Base-SX/LX
- 1\*1.25Gbps full duplex fiber port, 1\*10/100/1000M adaptive Ethernet port
- Support 10/100/1000M rate, support MDI/MDI-X adaptive, support full/half duplex adaptive
- Each port has the complete LED Indicator light
- Support IEEE802.1d Spanning Tree
- Support high performance QoS function on each port
- SFP slot
- Support 9K bytes Jumbo Packet
- Low time delay, data isolation function
- Require no configuration and will instantly operate as soon as you power it up
- Small volume
- Low power consumption chip with heat sink built in to ensure longtime efficient operation