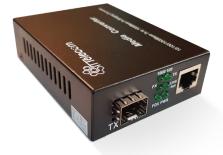

### Media Convertor SFP1G1E Series Fiber Switch

The ITT-MCSFP1G1E is a 10/100/1000Mbps adaptive gigabit Ethernet Fiber Switch. It has one 10/100/1000Mbps Ethernet port and one 1.25Gbps fiber port. It extends the transmission distance from 100m to 120km via copper cables. There are also many other advantages such as isolation protection, good data security, working stability and easy maintenance.

- Support the switch between 10/100/1000Base-T and 1000Base-SX/LX
- 1\*1.25Gbps full duplex fiber port, 1\*10/100/1000M adaptive Ethernet port
- Support 10/100/1000M rate, support MDI/MDI-X adaptive, support full/half duplex adaptive
- Each port has the complete LED Indicator light
- Support IEEE802.1d Spanning Tree
- Support high performance QoS function on each port
- SFP slot
- Support 9K bytes Jumbo Packet
- Low time delay, data isolation function
- Require no configuration and will instantly operate as soon as you power it up
- Small volume
- Low power consumption chip with heat sink built in to ensure longtime efficient operation