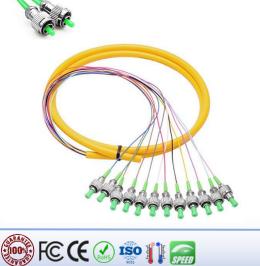

## **Description**:

12 fiber pigtail 9/125 Fiber Optic Pigtail 1.2m FC/APC Single Mode.

## Features:

- Polishing type: PC, UPC, and APC
- Various interfaces: FC, SC, ST, LC...
- Core of cable: 4, 6, 8, 12, 24...
- These Single mode 12 fiber pigtails with 900 micron buffer are ready for splicing.
- Each fiber strand in the kit has a color-coded buffer for easy identification and the colors are industry standard.
- In this 12-pack, twelve strands of fiber are terminated on one end with FC connectors.
- Connectors are ceramic with physical contact (APC) finish. Each cable comes with test results and a lifetime guarantee.