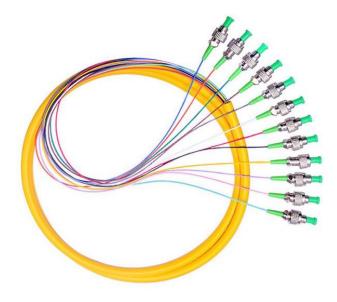

## **Description**:

12 fiber pigtail 9/125 Fiber Optic Pigtail 1.2m FC/APC Single Mode.

## Features:

- Polishing type: PC, UPC, and APC
- Various interfaces: FC, SC, ST, LC...
- Core of cable: 4, 6, 8, 12, 24...
- These Single mode 12 fiber pigtails with 900 micron buffer are ready for splicing.
- Each fiber strand in the kit has a color-coded buffer for easy identification and the colors are industry standard.
- In this 12-pack, twelve strands of fiber are terminated on one end with FC connectors.
- Connectors are ceramic with physical contact (APC) finish. Each cable comes with test results and a lifetime guarantee.