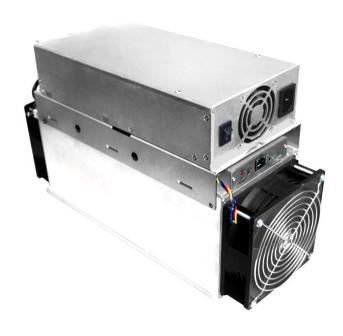

## **Description:**

T2T-30T BTC miner, another stable designed, efficient, and durable miner from Innosilicon, the industry leader of all coin crypto mining ASICs. It will continue to deliver reliable performance for efficient and profitable mining going forward. T2T-30T Miner has 4 work modes as follows, you can choose any kind of work modes as you wish.